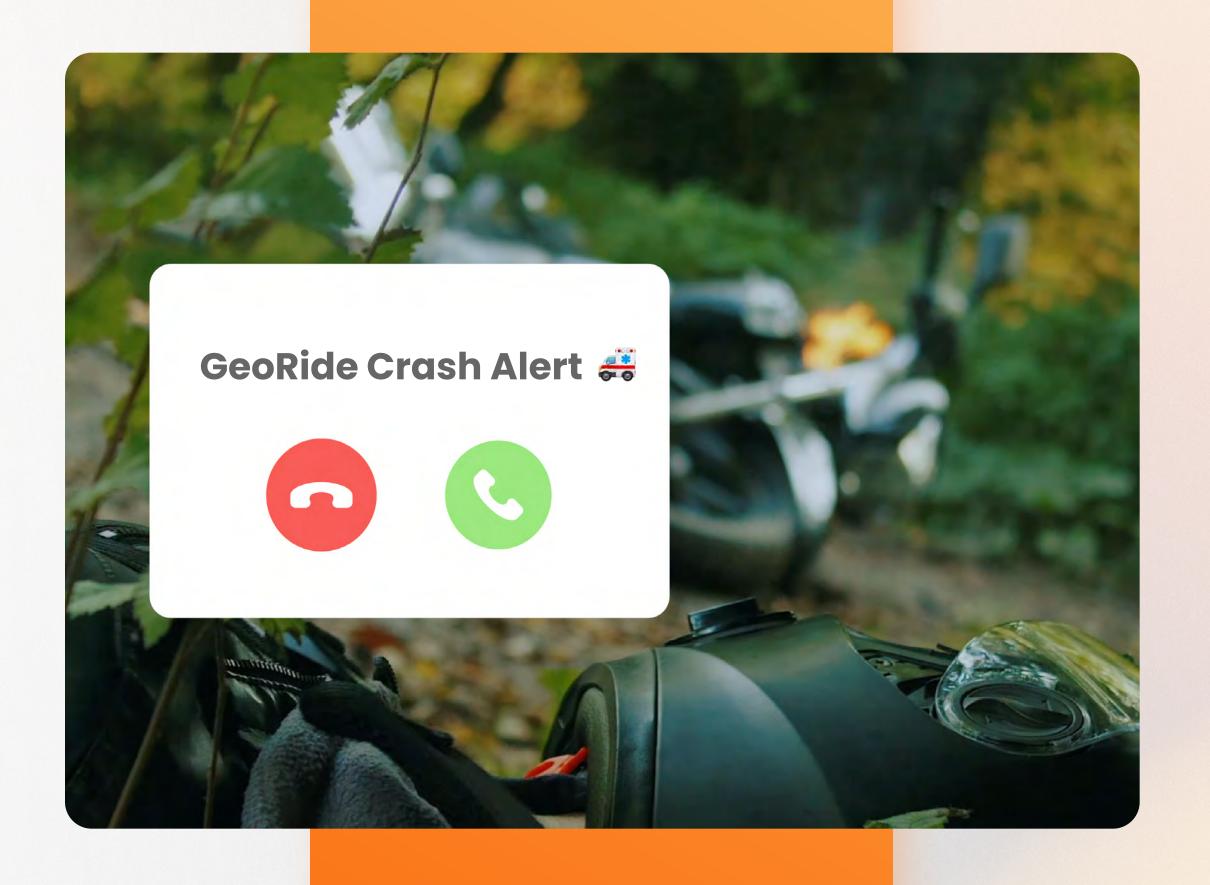

## **Emergency Call**

How does it work?

1

#### **Crash detected**

Thanks to the integrated gyroscope, GeoRide detects that the motorcycle has been on its side for a short period of time.

3

#### **Emergency response**

The emergency services will contact you right away. If you are not able to answer and that your bike is still not moving, a emergency team will be dispatch to your location to rescue you.