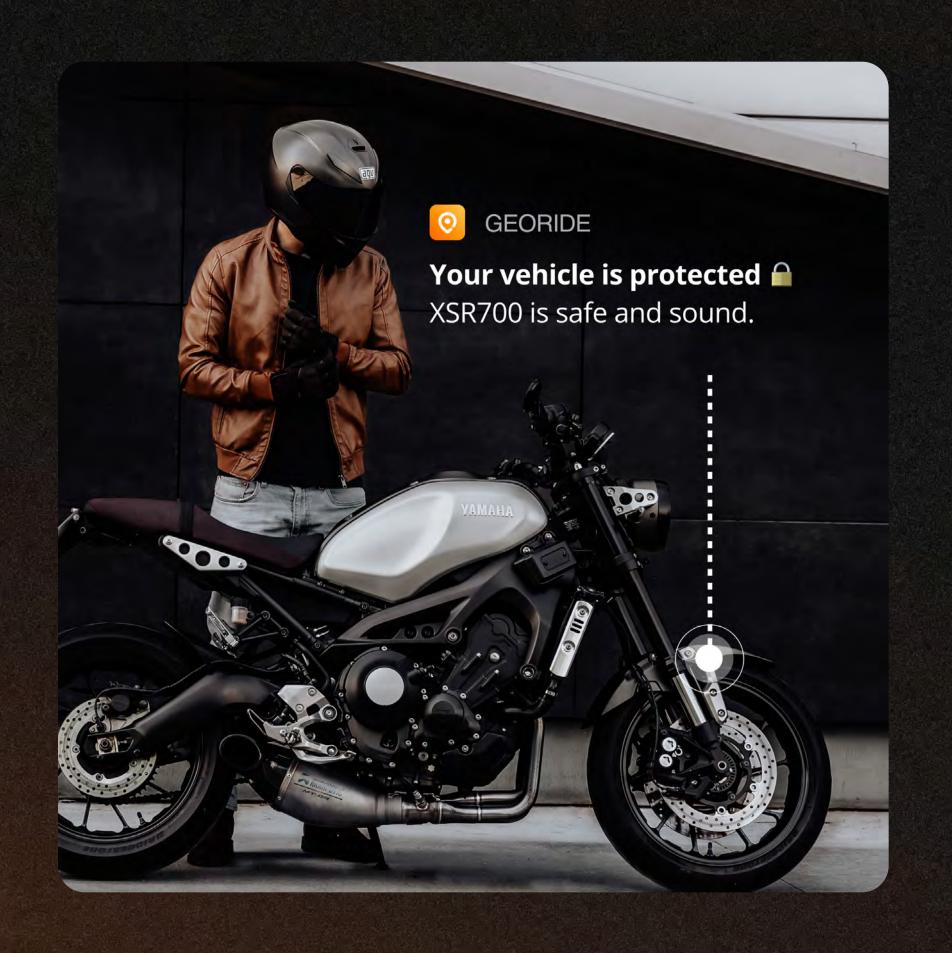

#### Notification or call

At the slightest movement of your motorcycle, you are instantly warned by a notification or a phone call.

#### Remote-controlled Siren

After an alert, you can trigger your anti-theft siren remotely, howling up to 130 dB. You can set the siren to automatically activate at the slightest jerk.