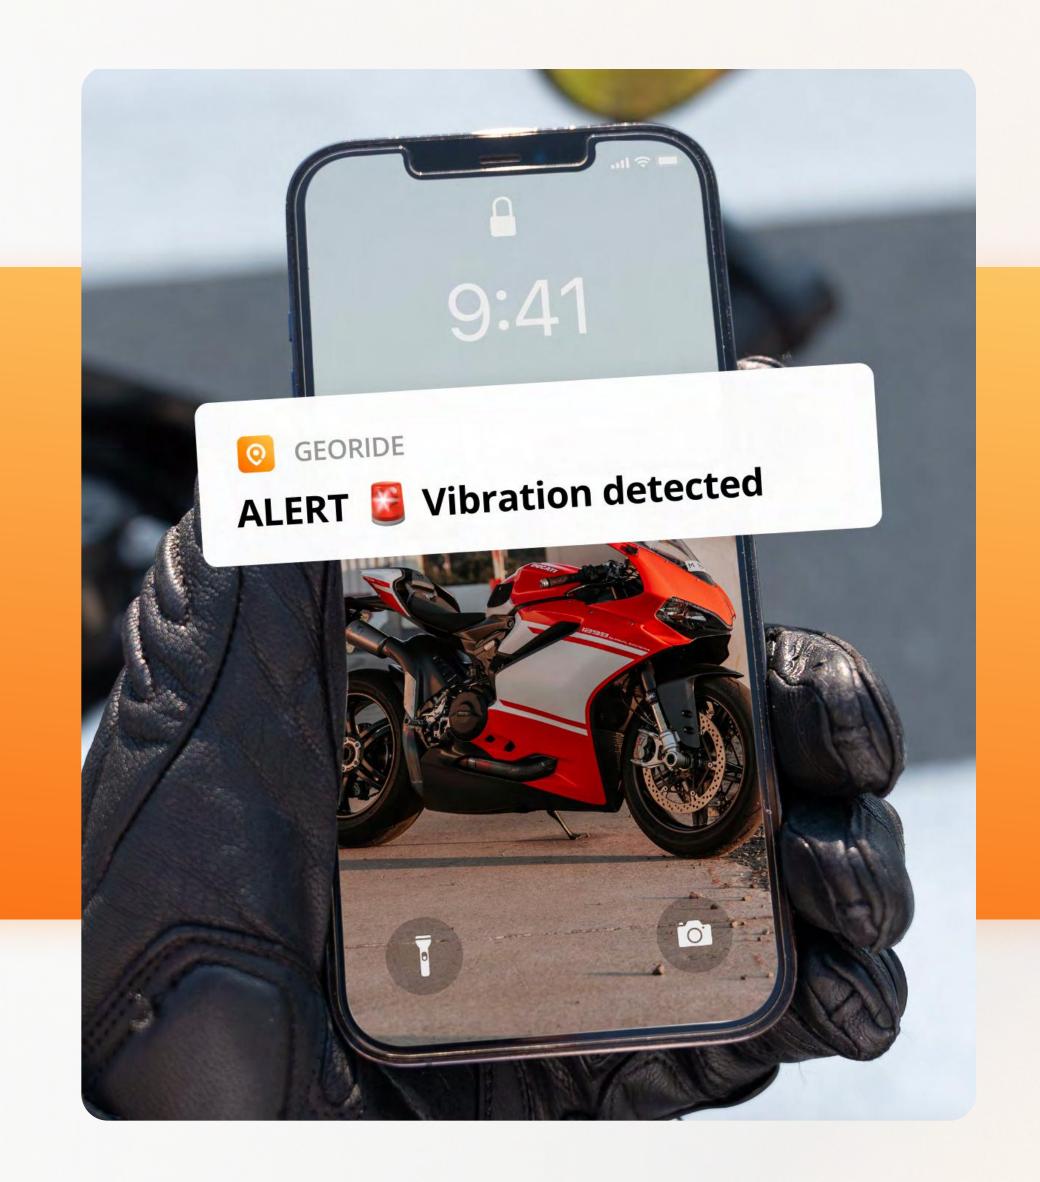

# CONNECTED ALARM

#### Notification or call

At the slightest movement of your motorcycle, you are instantly warned by a notification or a phone call.