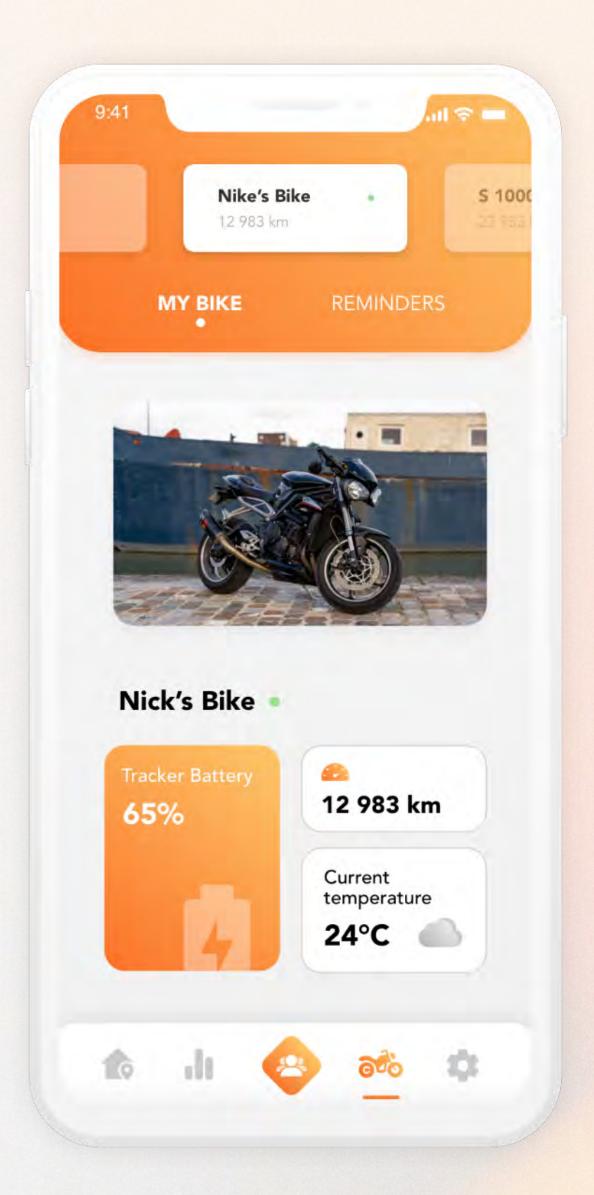

#### Track Your Maintenance

GeoRide lets you know when it's time to check your tire pressure, lubricate your motorcycle chain or to do any recurrent service on your bike.

## New Features

The badge allows you to activate or deactivate protection automatically when you are near the motorcycle.

#### I Improved range

GeoRide continuously protects your motorcycle even after several months without riding it.