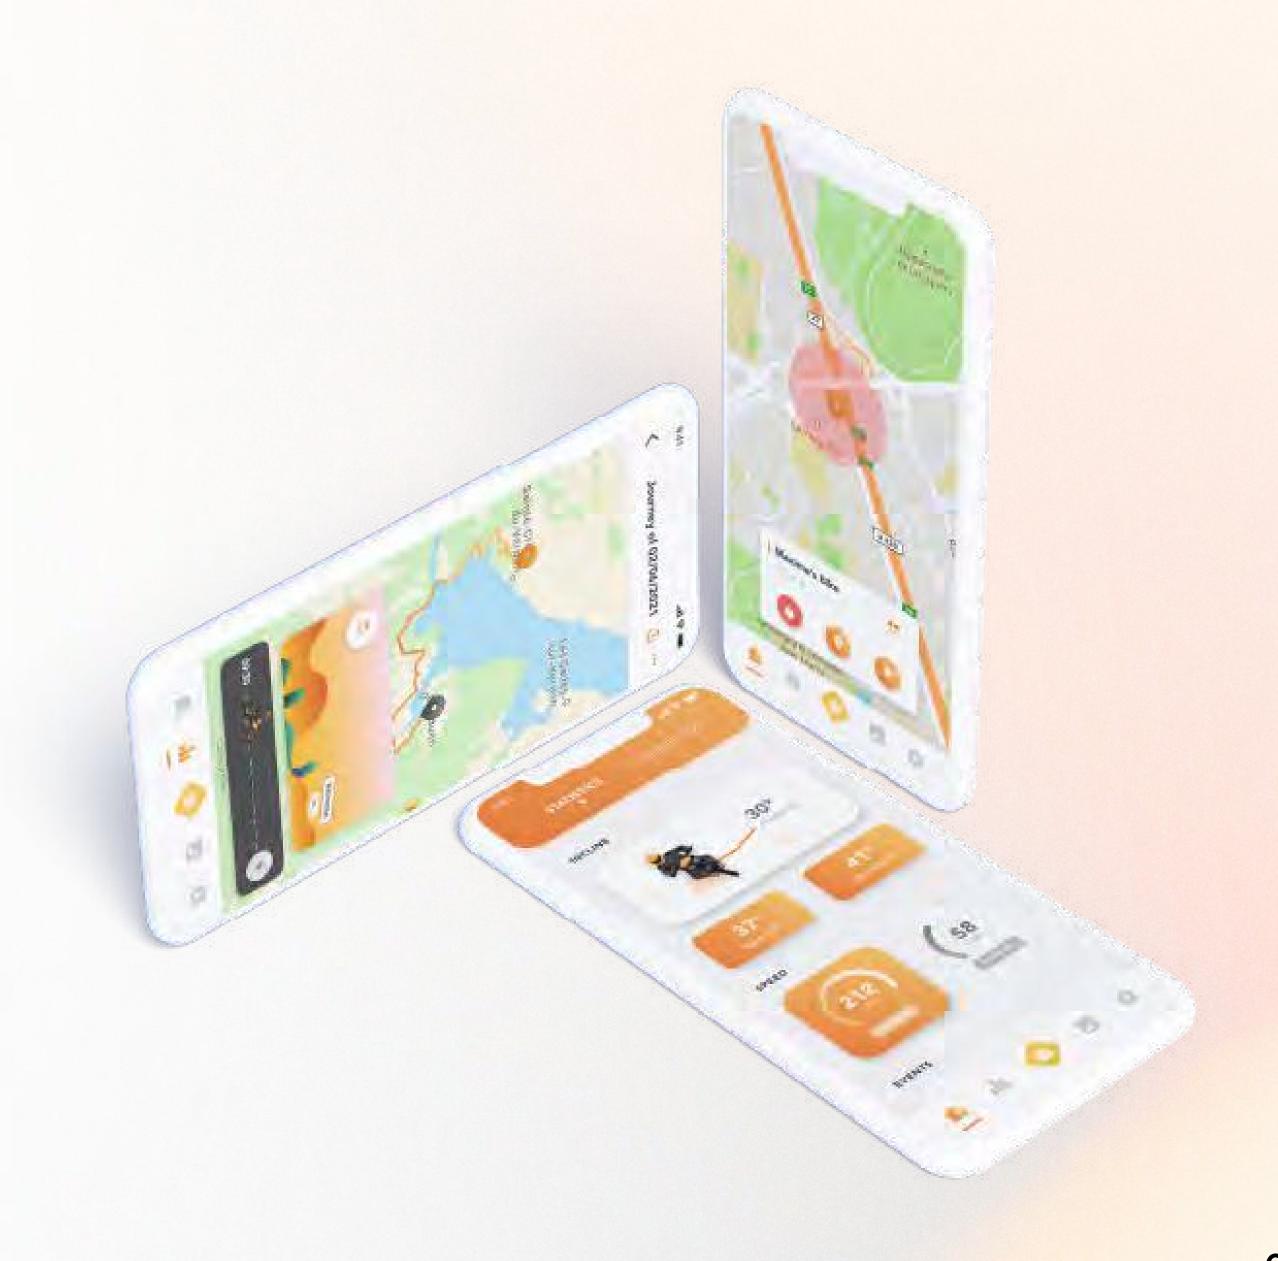

## GPS TRACKER

#### Locate in real time

Enjoy precise localization thanks to a position updated every second for real time tracking.

### Replay your trips

With the Replay Mode, you can fully relive your trips: from speed to incline, including the weather.

# Share the access to your application

Your loved ones can follow your journeys and also receive a notification when you arrive at your destination.

#### Track Your Maintenance

GeoRide lets you know when it's time to check your tire pressure, lubricate your motorcycle chain or to do any recurrent service on your bike.