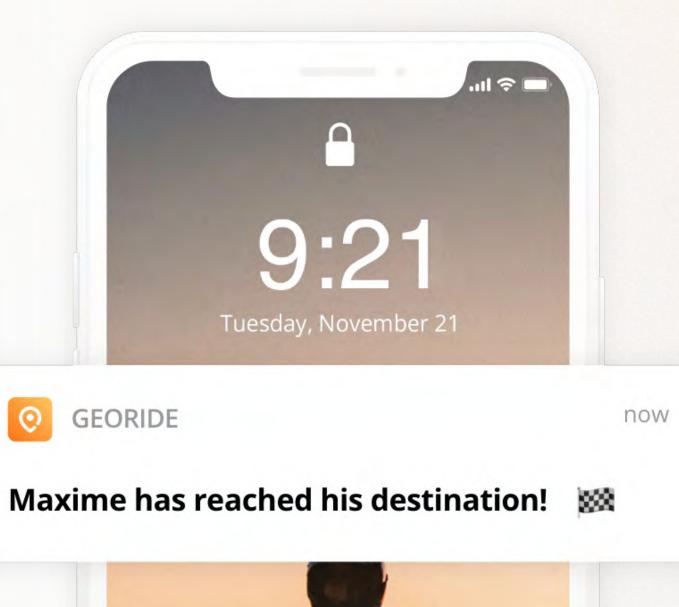

# Share the access to your application

Your loved ones can follow your journeys and also receive a notification when you arrive at your destination.