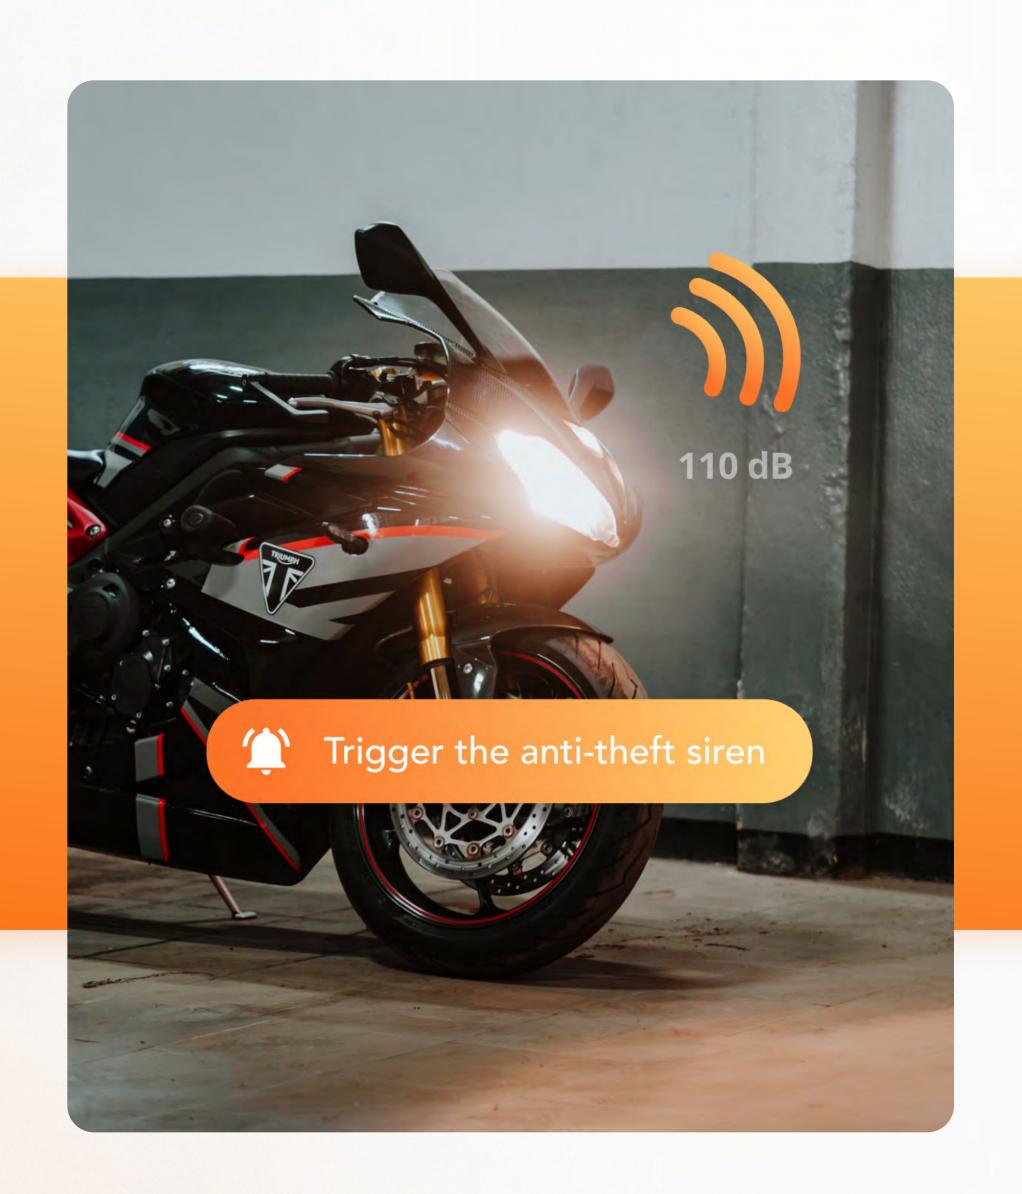

#### Remote-controlled Siren

After an alert, you can trigger your anti-theft siren remotely, howling up to 130 dB. You can set the siren to automatically activate at the slightest jerk.

## Remote-controlled Siren

GeoRide is the only antitheft device to have a fully remote-controllable siren.