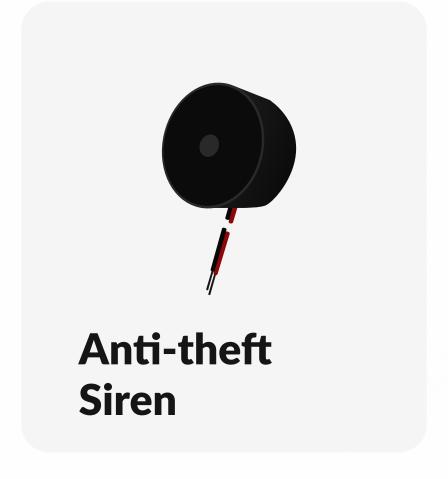

# CONNECTED ALARM

#### Notification or call

At the slightest movement of your motorcycle, you are instantly warned by a notification or a phone call.

#### Remote-controlled Siren

After an alert, you can trigger your anti-theft siren remotely, howling up to 130 dB. You can set the siren to automatically activate at the slightest jerk.

## Remote-controlled Siren

GeoRide is the only antitheft device to have a fully remote-controllable siren.